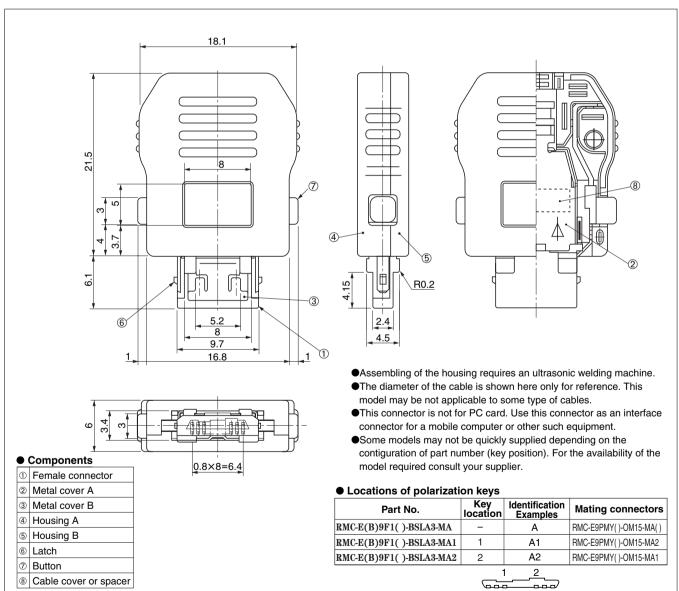

## IDC or soldering type 9-contact female cable connector with backshell RMC-E(B)9F1()-BSLA3-MA()

Configuration of product Part No.

## RMC-E(B) 9 F1()-BSLA3-MA()

① Series name

(1)

② E: EMI-filtered, soldering type EB: EMI-filtered, IDC type

- 3 No. of contacts: 9
- Type of contacts

FIS: Soldering type: AWG#28 or #30 FIB: IDC type female: AWG#30 (7/0.1) Outside diameter 0.58 mm.

- ⑤ Type of housings
- BSLA3: Outside diameter for use with specific cable wire is up to 3.5 mm
- 6 Form of misinsertion prevention key MA: A type
- ② Location of misinsertion prevention key Blank: Without key

: 2

Mating connectors: Refer to the table shown

Assembly tool: Sorting-out tool: FHAT-0007D, IDC tool: FHPT-0007A, Crimping tool: FHPT-0006B-A (Refer to page Tool-12)